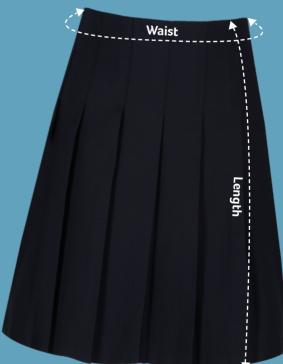

WHAT'S MY SIZE?

A guide to choosing the right size...

| Junior Girls Skirts |                   |                 |               |             |
|---------------------|-------------------|-----------------|---------------|-------------|
| Age                 | Waist Size (inch) | Waist Size (cm) | Length (inch) | Length (cm) |
| 3yrs                | 20.5"             | 52cm            | 10.5"         | 27cm        |
| 4yrs                | 21"               | 53.5cm          | 11.5"         | 29cm        |
| 5yrs                | 21.5"             | 55cm            | 12"           | 30.5cm      |
| буrs                | 22"               | 56cm            | 13"           | 33cm        |
| 7yrs                | 22.5"             | 57cm            | 14"           | 35.5cm      |
| 8yrs                | 23"               | 58.5cm          | 14.5"         | 37cm        |
| 9yrs                | 23.5"             | 60cm            | 15.5"         | 39.5cm      |
| 10yrs               | 24.5"             | 62cm            | 16"           | 40.5cm      |
| 11yrs               | 25"               | 63.5cm          | 17"           | 43cm        |
| 12yrs               | 25.5"             | 65cm            | 17.5"         | 44.5cm      |