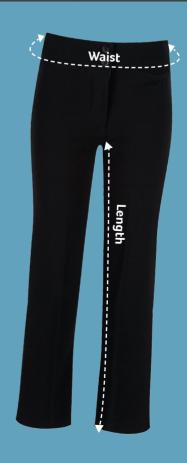

## CHAT'S MY SIZE?

A guide to choosing the right size...

| Junior Girls Trousers |                   |                 |               |             |
|-----------------------|-------------------|-----------------|---------------|-------------|
| Age                   | Waist Size (inch) | Waist Size (cm) | Length (inch) | Length (cm) |
| 3yrs                  | 20.5"             | 52cm            | 14.5"         | 37cm        |
| 4yrs                  | 21"               | 53.5cm          | 15.5"         | 39.5cm      |
| 5yrs                  | 21.5"             | 55cm            | 17"           | 43cm        |
| 6yrs                  | 22"               | 56cm            | 18.5"         | 47cm        |
| 7yrs                  | 22.5"             | 57cm            | 20"           | 51cm        |
| 8yrs                  | 23"               | 58.5cm          | 21.5"         | 54.5cm      |
| 9yrs                  | 23.5"             | 60cm            | 23"           | 58.5cm      |
| 10yrs                 | 24.5"             | 62cm            | 24"           | 61cm        |
| 11yrs                 | 25"               | 63.5cm          | 25.5"         | 65cm        |
| 12yrs                 | 25.5"             | 65cm            | 26"           | 66cm        |