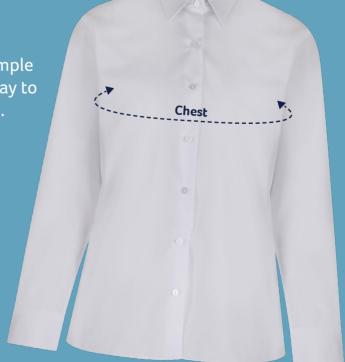

## **Sizing Video**

Click the link below to watch our quick and simple video showing you the correct and accurate way to measure your child for their school blouse.

**Click Here** 

www.trutex.com